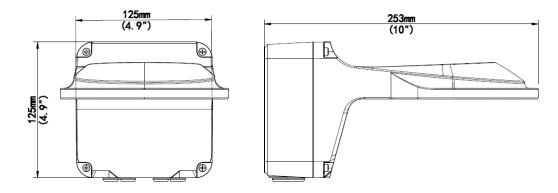

#### **Specifications**

| Bracket     | TR-JB07/WM04-IN                                  |
|-------------|--------------------------------------------------|
| Application | Outdoor, wall installation for 4-inch fixed dome |
| Dimensions  | 253mmx125mmx125mm (10" x4.9" x4.9")              |
| Weight      | 0.96kg(2.1lb)                                    |
| Material    | Aluminum alloy                                   |

### Dimensions