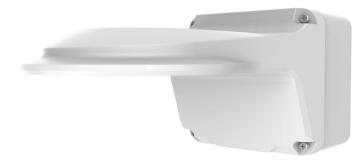

## TR-JB07/WM04-IN 4-inch Fixed Dome Outdoor Wall Mount

#### **Specifications**

| Bracket     | TR-JB07/WM04-IN                                  |
|-------------|--------------------------------------------------|
| Application | Outdoor, wall installation for 4-inch fixed dome |
| Dimensions  | 253mmx125mmx125mm (10" x4.9" x4.9")              |
| Weight      | 0.96kg(2.1lb)                                    |
| Material    | Aluminum alloy                                   |