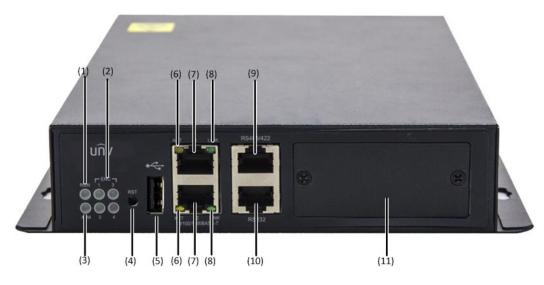

## **Rear Panel**

Front view

| (1) Running LED   | (2) Encoding LED  | (3) Alarm LED   |
|-------------------|-------------------|-----------------|
| (4) Reset button  | (5) USB Port      | (6) Active LED  |
| (7) Ethernet Port | (8) Link LED      | (9) RS-485 Port |
| (10) RS-232 Port  | (11) Subcard Slot |                 |