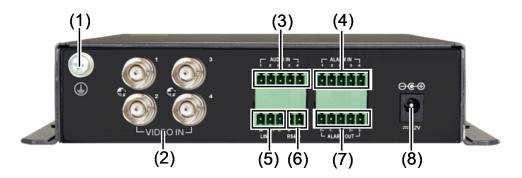

#### Rear view

| (1) GND            | (2) Video In Port | (3) Audio In Port |
|--------------------|-------------------|-------------------|
| (4) Alarm In Port  | (5) Line In Port  | (6) RS-485 Port   |
| (7) Alarm Out Port | (8) Power Input   |                   |