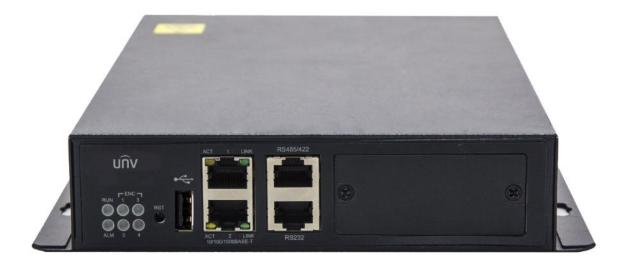

## **Rear Panel**

Front view

| (1) Running LED   | (2) Encoding LED  | (3) Alarm LED   |
|-------------------|-------------------|-----------------|
| (4) Reset button  | (5) USB Port      | (6) Active LED  |
| (7) Ethernet Port | (8) Link LED      | (9) RS-485 Port |
| (10) RS-232 Port  | (11) Subcard Slot |                 |