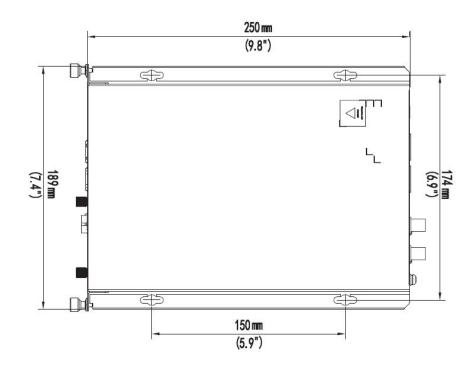

#### **Dimensions**

# **Specifications**

|                     | DVS4104                                                                                          |  |  |  |
|---------------------|--------------------------------------------------------------------------------------------------|--|--|--|
| Video               |                                                                                                  |  |  |  |
| Video Input         | 4-ch, BNC                                                                                        |  |  |  |
| Video Standard      | H.264                                                                                            |  |  |  |
| Video bit rate      | 960H/D1: 512 Kbit/s - 8192 Kbit/s; 2CIF: 256 Kbit/s - 4096 Kbit/s; CIF: 128 Kbit/s - 1024 Kbit/s |  |  |  |
| Video stream        | 1)H.264 single stream; 2) H.264 + H.264 dual streams                                             |  |  |  |
| Audio               |                                                                                                  |  |  |  |
| Input               | 4-ch                                                                                             |  |  |  |
| Output              | 1-ch                                                                                             |  |  |  |
| Audio Standard      | G.711 μ                                                                                          |  |  |  |
| Sound track         | Mono                                                                                             |  |  |  |
| Mute                | Support                                                                                          |  |  |  |
| External Interface  |                                                                                                  |  |  |  |
| Network Interface   | 2 RJ-45 10M/100M adaptive Ethernet Interface                                                     |  |  |  |
| USB Interface       | 1 USB2.0 interfaces                                                                              |  |  |  |
| Serial Interface    | 1 RS-232, 2 RS-485                                                                               |  |  |  |
| Alarm Input         | 4-ch                                                                                             |  |  |  |
| Alarm Output        | 2-ch                                                                                             |  |  |  |
| General             |                                                                                                  |  |  |  |
| Power Supply        | 12V DC                                                                                           |  |  |  |
| Consumption         | ≤10 W (with subcard )                                                                            |  |  |  |
| Working Temperature | -10°C ~ + 60°C ( +14°F ~ +140°F )                                                                |  |  |  |
| Working Humidity    | 10% ~ 90%                                                                                        |  |  |  |
| Weight              | ≤ 1.5 Kg ( 3.3 lb )                                                                              |  |  |  |
| Dimensions          | 40 x 250 x 189mm ( 1.6" x 9.8" x 7.4" )                                                          |  |  |  |