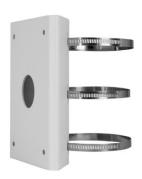

## TR-UP08-A-IN Pole Mount Adapter

## **Specifications**

| Bracket               | TR-UP08-A-IN                                             |
|-----------------------|----------------------------------------------------------|
| Application           | Indoor or outdoor, pole installation for PTZ dome camera |
| Dimensions(L × W × H) | 215mmx170mmx52mm (4.7"x4.7"x2.1")                        |
| Weight                | 1.47kg(3.2lb)                                            |
| Material              | aluminum alloy                                           |