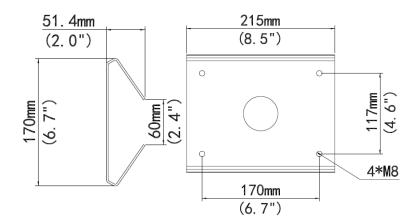

## **Dimensions**

## **Specifications**

| Bracket               | TR-UP08-A-IN                                             |
|-----------------------|----------------------------------------------------------|
| Application           | Indoor or outdoor, pole installation for PTZ dome camera |
| Dimensions(L × W × H) | 215mmx170mmx52mm (4.7"x4.7"x2.1")                        |
| Weight                | 1.47kg(3.2lb)                                            |
| Material              | aluminum alloy                                           |